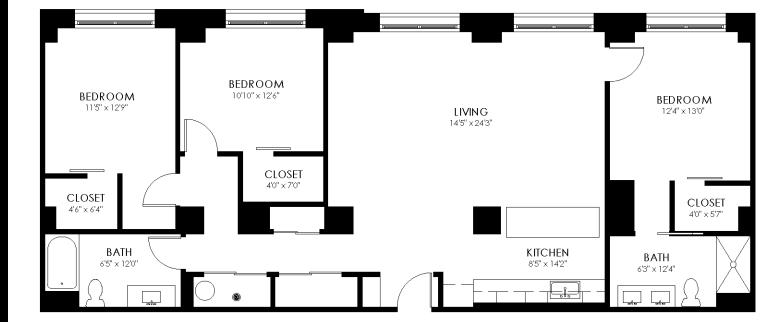

## FLOOR PLAN

## 3DPH2

## 3 Bedroom Penthouse 2 Bath

Square feet: 1,599

## APARTMENT FEATURES

- Latch Keyless Entry
- Smart Thermostat & Lighting Controls
- Smart Vanity Mirror
- Full Size French Door Fridge & Beverage Fridge
- Kitchen Island with Quartz
  Countertops
- Full Size Washer/Dryer



101@residebpg.com (302) 561-9966 101dupontplace.com



RESIDE

dupont

place

Floor Plans are an artist's rendering. All dimensions are approximate. Actual product and specifications may vary in dimension or detail. Not all features are available in every apartment. Prices and availability are subject to change. Please see a representative for details.