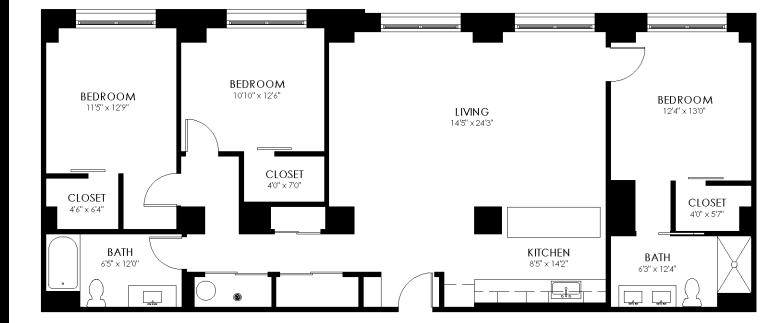

## FLOOR PLAN

## 3DPH3

## 3 Bedroom Penthouse 2 Bath

Square feet: 1,561

## APARTMENT FEATURES

- Latch Keyless Entry
- Smart Thermostat & Lighting Controls
- Smart Vanity Mirror
- Full Size French Door Fridge & Beverage Fridge
- Kitchen Island with Quartz
  Countertops
- Full Size Washer/Dryer



101@residebpg.com (302) 561-9966 101dupontplace.com



RESIDE

dupont

place

Floor Plans are an artist's rendering. All dimensions are approximate. Actual product and specifications may vary in dimension or detail. Not all features are available in every apartment. Prices and availability are subject to change. Please see a representative for details.