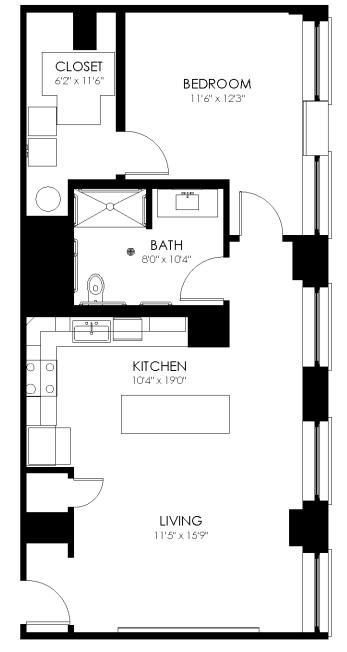

## FLOOR PLAN

1D5-A

1 Bedroom 1 Bath

Square feet: 919

## APARTMENT FEATURES

- Latch Keyless Entry
- Stainless-Steel Appliances
- Smart Thermostat
- Kitchen Island with Quartz

Countertops

- In-Unit Washer/Dryer
- Walk-in Closet